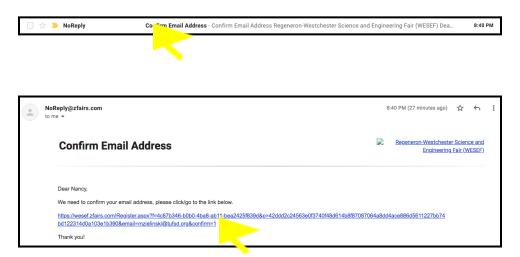

4. Complete first name, last name and email. Click "I'm not a robot" and complete the task. Then click 'Next'.

5. Check your email for a link. The sender is "NoReply@zfairs.com". Click on the link.

6. Complete the information. \*\*\*Record the username and password - you will need it for the judging day.\*\*\*
Click on 'Save and Continue'.