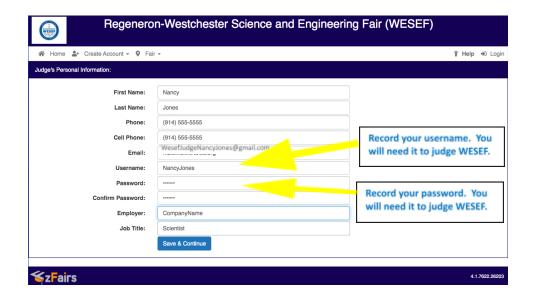

4. Complete first name, last name and email. Click "I'm not a robot" and complete the task. Then click 'Next'.

5. Check your email for a link. The sender is "NoReply@zfairs.com". Click on the link.

6. Complete the information. \*\*\*Record the username and password - you will need it for the judging day.\*\*\*
Click on 'Save and Continue'.