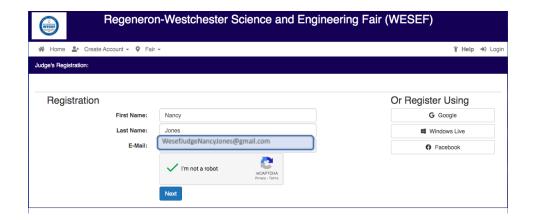

4. Complete first name, last name and email. Click "I'm not a robot" and complete the task. Then click 'Next'.

5. Check your email for a link. The sender is "NoReply@zfairs.com". Click on the link.

6. Complete the information. \*\*\*Record the username and password - you will need it for the judging day.\*\*\*
Click on 'Save and Continue'.