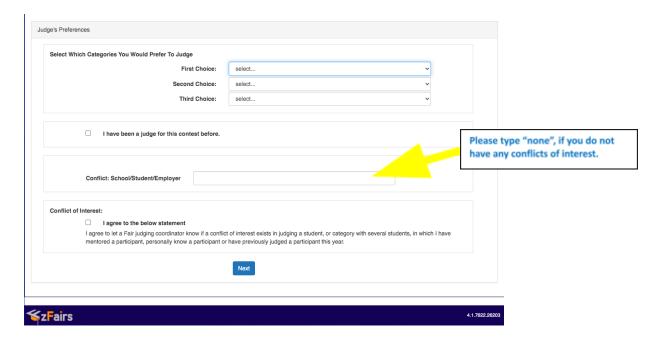

7. Complete your judging choices.

If you have conflicts of interest, please note them. If you do not have a conflict of interest, please type "none".

Check the box and click 'Next'.

8. Check the box to agree that you meet the requirements to be a judge and click 'Continue'.